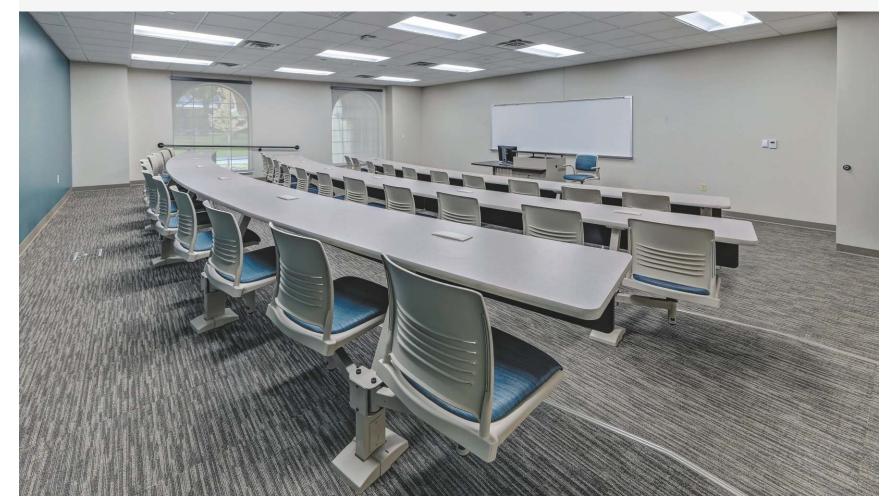

### **University Seating**

Imago university seating is feature rich with fixed worksurfaces that provide space for writing, computing or collaborating. Swing-away arms support two seating styles – for the look and comfort that's just right. Seats swivel and align automatically when vacated – so rooms never look cluttered. Optional 360-degree swivel enables shared worksurface collaboration.

- Power/Data on surface or under surface
- 360-degree swivel seats (select seat styles only)
- Custom modesty and end panels

- Curved, straight, or angled rows
- Flat floor mounts