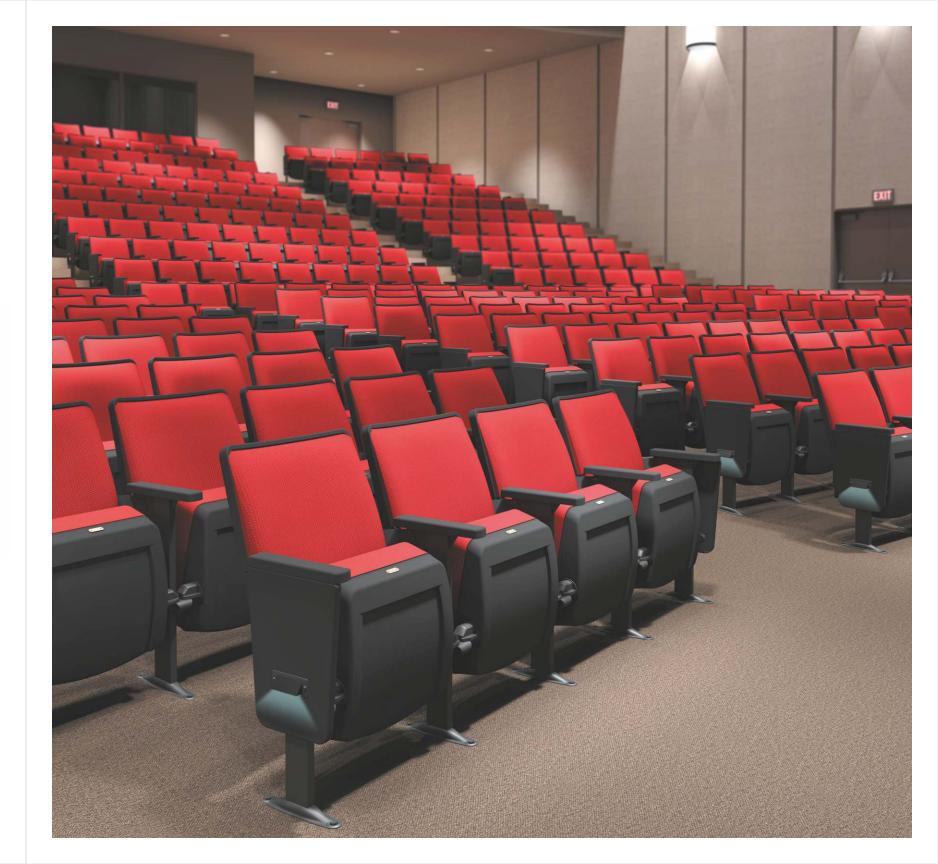

## Auditorium Seating

Extol auditorium seating delivers impressive aesthetics with its clean lines and finish options, then follows through with comfort, durability, and versatile seat sizing.

- Durable gravity-lift seat returns have no springs to wear out, resulting in longer service life.
- Five seat widths 20, 21, 22, 23, and 24 inches enable versatile planning to fit your space and comfortably accommodate most users.
- Back pitch adjusts to 16, 20, or 24 degrees.
- Seats can be mounted on sloped floors from 0 to 9 degrees.
- Options include tablet arms, cup holders, aisle lights, seat numbers, row markers.