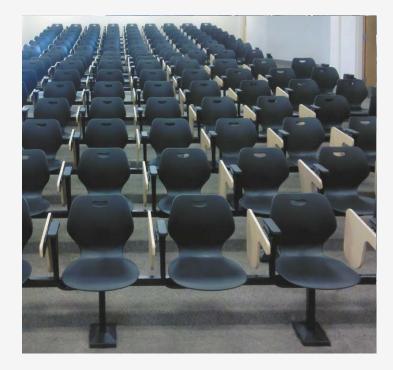

## Single Pedestal Seating

With tablet arm seats that are individually fixed to the floor, this seating maximizes potential with ultra-flexible, leadingedge seating configurations.

- 360-degree rotation
- Two-on-one tiered arrangements
- Tablet arm options