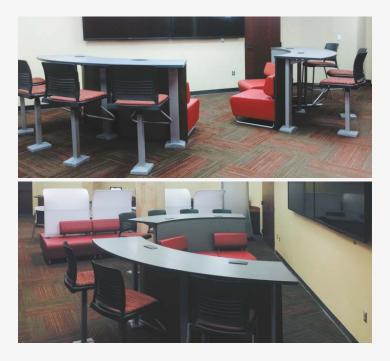

#### Seminar Tables

Imago Seminar tables have permanently mounted cantilevered pedestal legs which support continuous or non-continuous worksurfaces arranged in straight, curved, or angled configurations.

In conjunction with loose seating or fixed seating, arrangements are flexible and students can collaborate by gathering around the fixed worksurfaces. Provision for Power/Data on surface or under surface further enhances the experience.