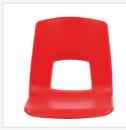

## Single Pedestal Seating

With tablet arm seats that are individually fixed to the floor, this seating maximizes potential with ultra-flexible, leadingedge seating configurations.

- 360-degree rotation
- Two-on-one tiered arrangements
- Tablet arm options