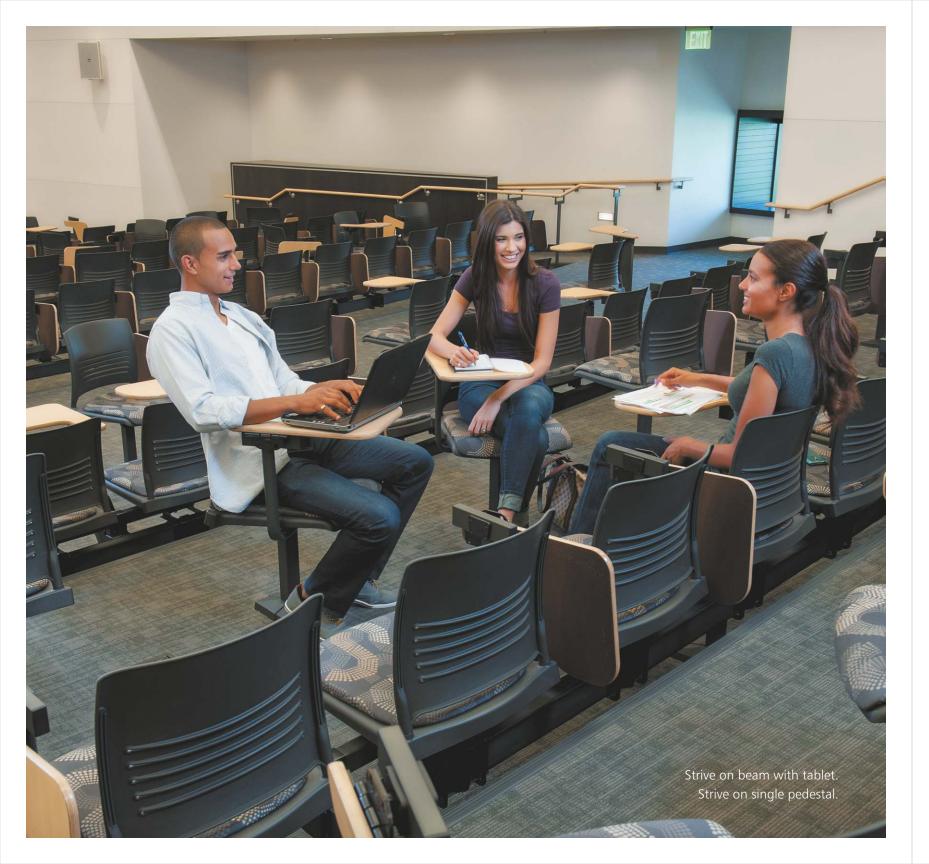

#### Sequence Seating

Durable beam-mounted seats in curved or straight configurations provide ample under-seat clearance for ease of cleaning.

- Tablet styles G2
- Three seating styles
- Power/Data module
- Curved or straight beams