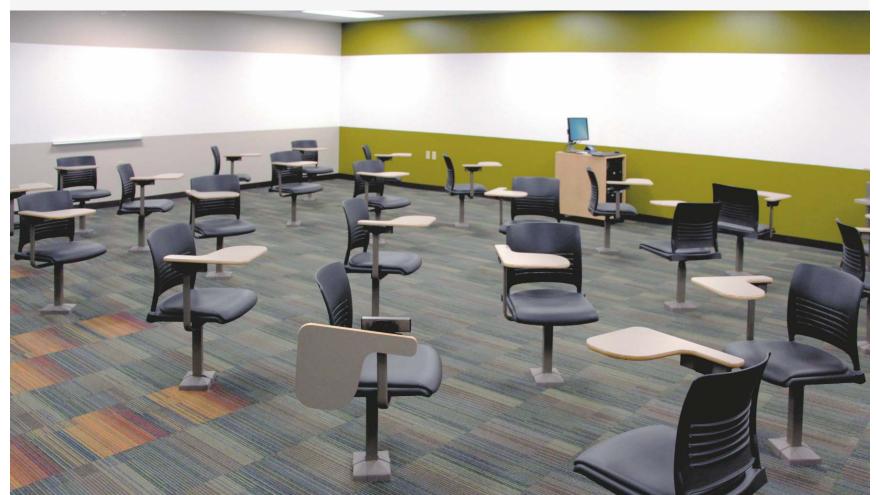

## Single Pedestal Seating

With tablet arm seats that are individually fixed to the floor, this seating maximizes potential with ultra-flexible, leadingedge seating configurations.

- 360-degree rotation
- Two-on-one tiered arrangements
- Tablet arm options

#### Seminar Tables

Imago Seminar tables have permanently mounted cantilevered pedestal legs which support continuous or non-continuous worksurfaces arranged in straight, curved, or angled configurations.

In conjunction with loose seating or fixed seating, arrangements are flexible and students can collaborate by gathering around the fixed worksurfaces. Provision for Power/Data on surface or under surface further enhances the experience.