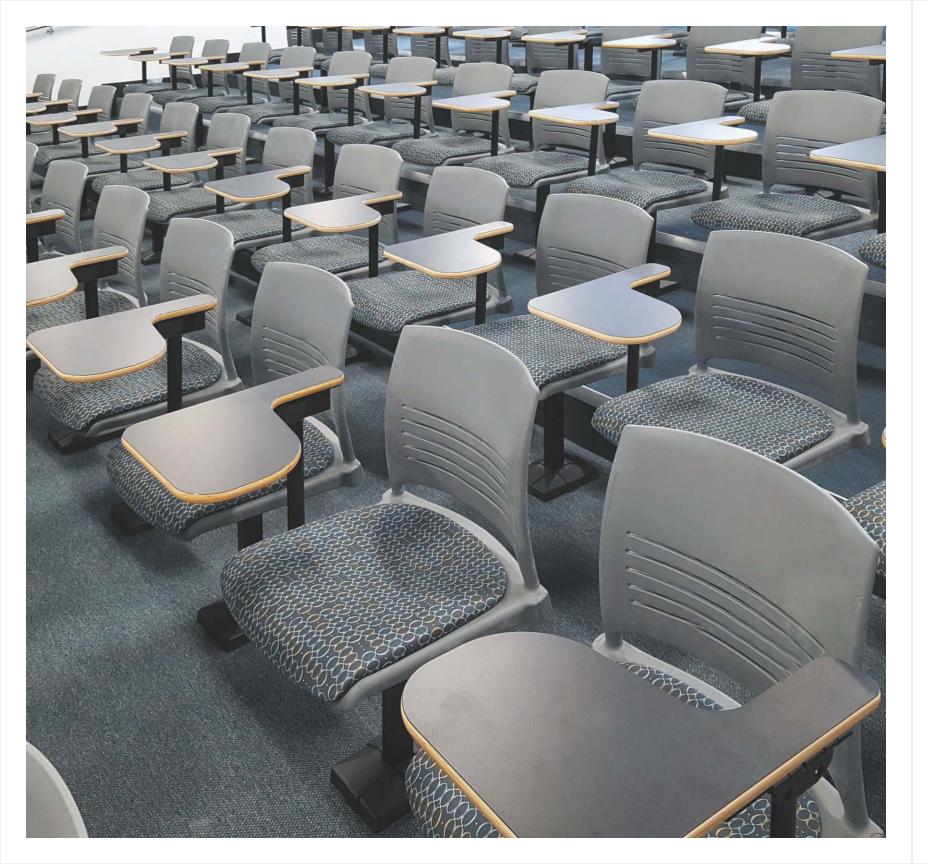

## Single Pedestal Seating

With tablet arm seats that are individually fixed to the floor, this seating maximizes potential with ultra-flexible, leadingedge seating configurations.

- 360-degree rotation
- Two-on-one tiered arrangements
- Tablet arm options

#### Sequence Seating

Durable beam-mounted seats in curved or straight configurations provide ample under-seat clearance for ease of cleaning.

- Tablet styles G2
- Three seating styles
- Power/Data module
- Curved or straight beams