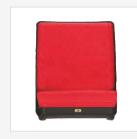

## Auditorium Seating

Extol auditorium seating delivers impressive aesthetics with its clean lines and finish options, then follows through with comfort, durability, and versatile seat sizing.

- Durable gravity-lift seat returns have no springs to wear out, resulting in longer service life.
- Five seat widths 20, 21, 22, 23, and 24 inches enable versatile planning to fit your space and comfortably accommodate most users.
- Back pitch adjusts to 16, 20, or 24 degrees.
- Seats can be mounted on sloped floors from 0 to 9 degrees.
- Options include tablet arms, cup holders, aisle lights, seat numbers, row markers.