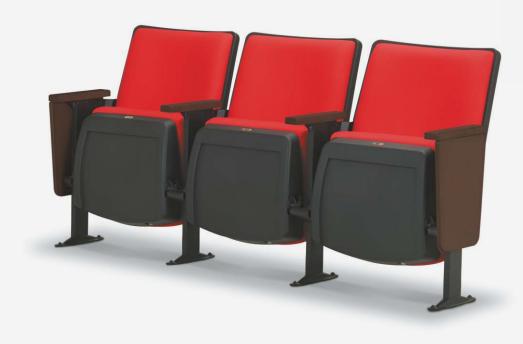

## Auditorium Seating

Extol auditorium seating delivers impressive aesthetics with its clean lines and finish options, then follows through with comfort, durability, and versatile seat sizing.

- Durable gravity-lift seat returns have no springs to wear out, resulting in longer service life.
- Five seat widths 20, 21, 22, 23, and 24 inches enable versatile planning to fit your space and comfortably accommodate most users.
- Back pitch adjusts to 16, 20, or 24 degrees.
- Seats can be mounted on sloped floors from 0 to 9 degrees.
- Options include tablet arms, cup holders, aisle lights, seat numbers, row markers.