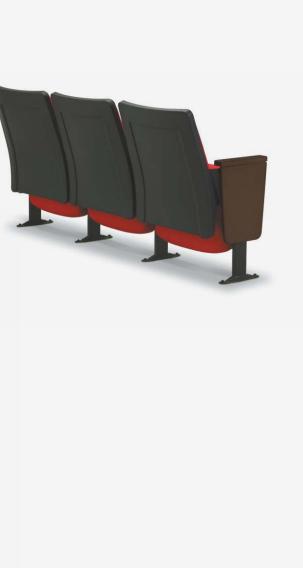

## Auditorium Seating

Extol auditorium seating delivers impressive aesthetics with its clean lines and finish options, then follows through with comfort, durability, and versatile seat sizing.

- Durable gravity-lift seat returns have no springs to wear out, resulting in longer service life.
- Five seat widths 20, 21, 22, 23, and 24 inches enable versatile planning to fit your space and comfortably accommodate most users.
- Back pitch adjusts to 16, 20, or 24 degrees.
- Seats can be mounted on sloped floors from 0 to 9 degrees.
- Options include tablet arms, cup holders, aisle lights, seat numbers, row markers.