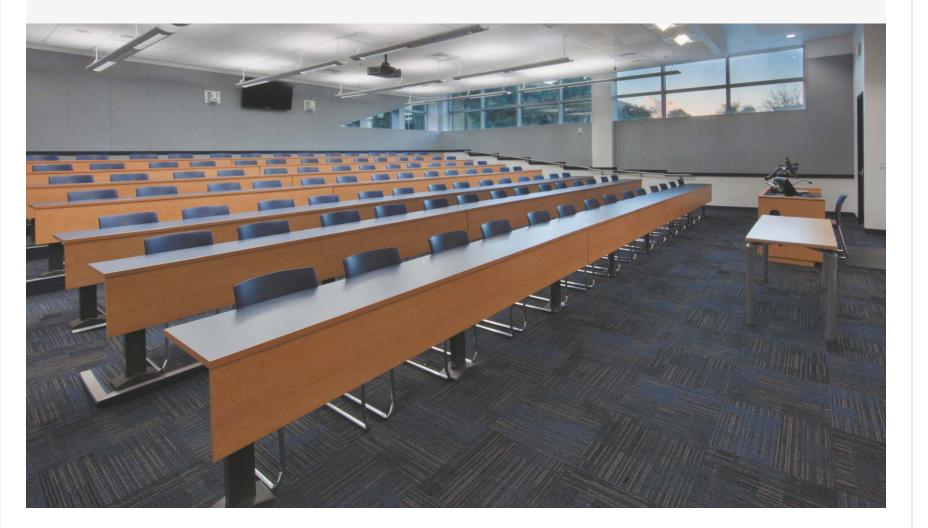

### **University Seating**

Imago university seating is feature rich with fixed worksurfaces that provide space for writing, computing or collaborating. Swing-away arms support two seating styles – for the look and comfort that's just right. Seats swivel and align automatically when vacated – so rooms never look cluttered. Optional 360-degree swivel enables shared worksurface collaboration.

- Power/Data on surface or under surface
- 360-degree swivel seats (select seat styles only)
- Custom modesty and end panels

- Curved, straight, or angled rows
- Flat floor mounts