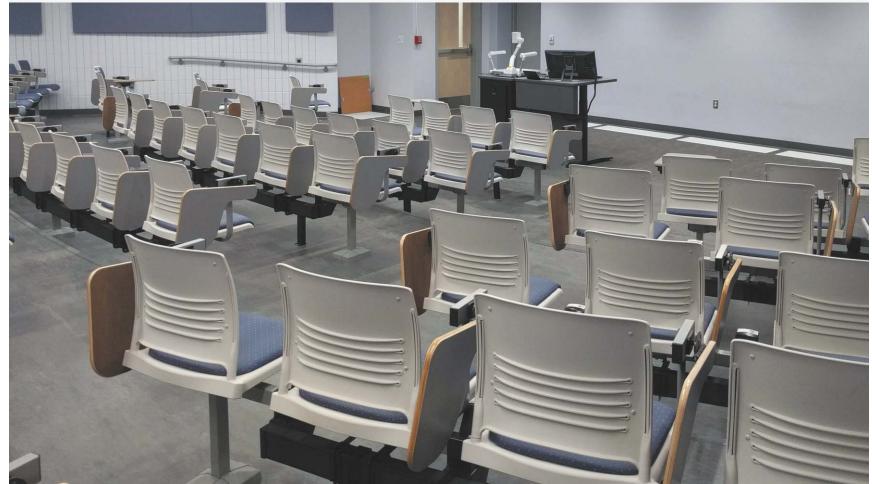

#### Seminar Tables

Imago Seminar tables have permanently mounted cantilevered pedestal legs which support continuous or non-continuous worksurfaces arranged in straight, curved, or angled configurations.

In conjunction with loose seating or fixed seating, arrangements are flexible and students can collaborate by gathering around the fixed worksurfaces. Provision for Power/Data on surface or under surface further enhances the experience.